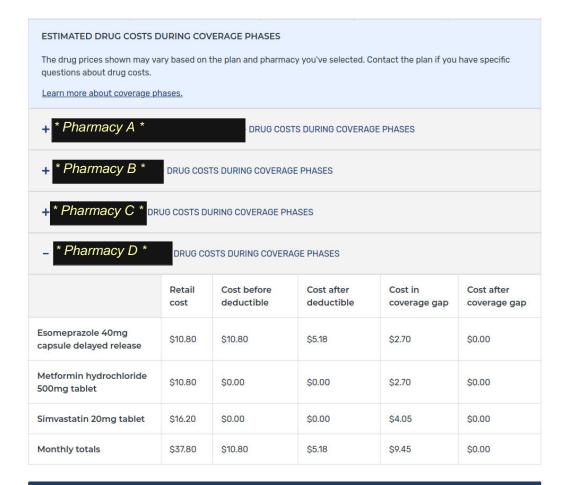

#### YEARLY DRUG COSTS BY PHARMACY

Drug costs shown vary based on the plan and pharmacy that you use. Contact the plan if you have specific questions about drug costs. Can my drug costs change by pharmacy?

|                                                 | * Pharmacy Names * |                    |              |             |  |
|-------------------------------------------------|--------------------|--------------------|--------------|-------------|--|
|                                                 | Out-of-network     | <b>⊘</b> Preferred | ✓ In-network | ✔ Preferred |  |
| Esomeprazole<br>40mg capsule<br>delayed release | \$3,183.72         | \$103.80           | \$100.20     | \$129.60    |  |
| Metformin<br>hydrochloride<br>500mg tablet      | \$496.68           | \$0.00             | \$24.60      | \$0.00      |  |
| Simvastatin 20mg<br>tablet                      | \$2,599.56         | \$0.00             | \$30.00      | \$0.00      |  |
| Total yearly drug<br>cost                       | \$6,279.87         | \$103.80           | \$154.80     | \$129.60    |  |

## Plan Details (bottom)

Clicking the plus symbol to the left of any pharmacy will open up a table breaking down drug costs throughout the phases of coverage.

The "Total drug and premium cost" we keep drawing your attention to takes all of this into account.