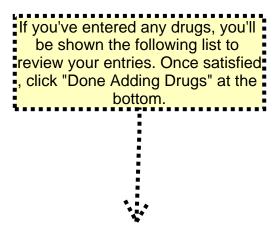

Next we'll return to the drug list in order edit an item or add another.

### Confirm your drug list