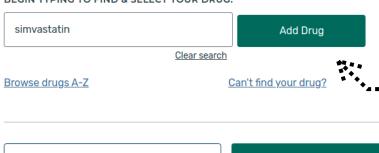

#### Add prescription drug

BEGIN TYPING TO FIND & SELECT YOUR DRUG.

See Plans Without Drug Costs

**Done Adding Drugs** 

Once the first 3,4 or 5 letters of a drug name are entered, a list of drug matches will appear.

You can enter either a Brand or Generic with an option to change. Once selected the only way to change is to delete the drug from your drug list and re-enter the correct type.

Your Generic isn't listed? Enter the Brand and then choose the Generic option.

Some drug names have extra descriptors, choose the one that most closely matches your Rx.

Click "Add Drug" to specify dosage and guantities.

This drop down shows standard dosages. If yours does not appear, you can add it, however, if the dosage is not listed, re-check the drug name, you may have entered the incorrect variant.