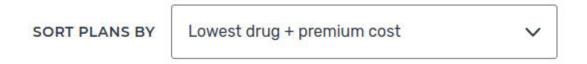

If you entered prescriptions, make certain that "Sort plans by" is always set to "Lowest drug + premium cost" and pay attention to each plan's "Total Drug and Premium Cost" information.

You'll find a sample start of this list on the next page.

**IMPORTANT TIP:** IF YOU ENTERED DRUGS

Plan #2

Ensure, every time that you visit the results page showing available drug plans that SORT PLANS BY is set to "Lowest drug + premium cost"

> No drugs? Consider sorting by "Lowest monthly premium"