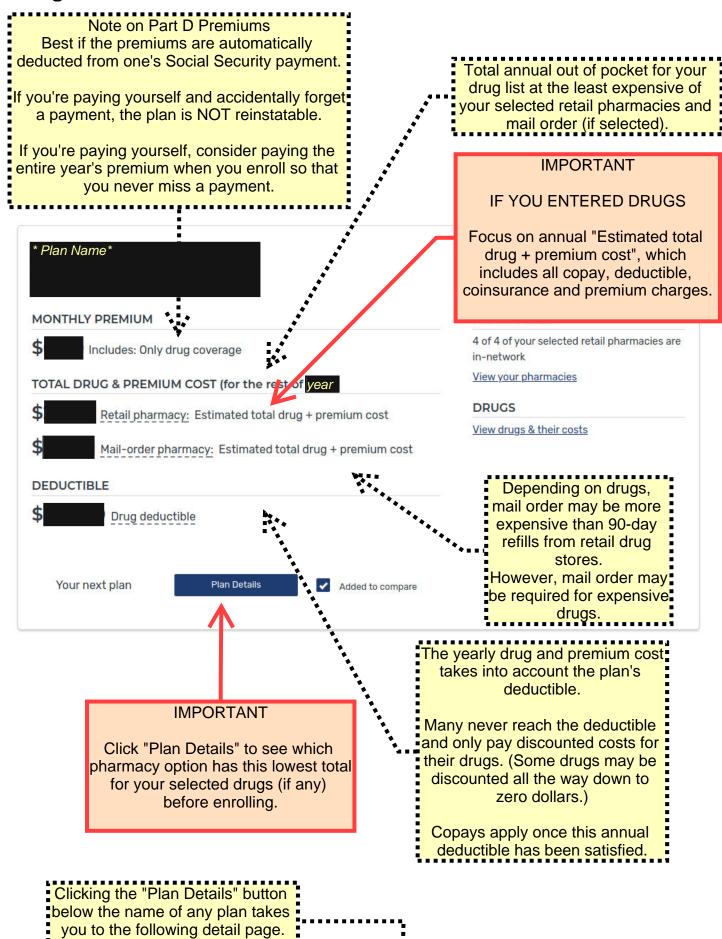

**IMPORTANT TIP:** IF YOU ENTERED DRUGS

Plan #2

Ensure, every time that you visit the results page showing available drug plans that SORT PLANS BY is set to "Lowest drug + premium cost"

> No drugs? Consider sorting by "Lowest monthly premium"

#### Drug Plan List Item

Make sure you scroll down and understand which pharmacy provides the best prices before enrolling.

To enroll online,
click the green
"Enroll" button. If
the plan you're
looking at is the
one you're slated to
be enrolled in
automatically for
next year "Your
next plan" appears
instead of the Enroll
button.

To enroll by phone, call the Non -members number listed beneath the plan name/type/id information to the right of this yellow box.

Plan Details (top)

| Overview <b>Dr</b>             | ug Coverage         | Star Ratings              |                      |                 |  |
|--------------------------------|---------------------|---------------------------|----------------------|-----------------|--|
| Overview                       | /                   |                           |                      |                 |  |
| PREMIUMS                       |                     |                           |                      |                 |  |
| Total monthly pre              | mium                |                           |                      |                 |  |
| DEDUCTIBLES  The amount you mo | ust pay each year b | efore your plan starts to | pay for covered serv | rices or drugs. |  |
| Drug deductible                |                     |                           |                      |                 |  |
| CONTACT INFORI                 | MATION              |                           |                      |                 |  |
| Plan address                   |                     |                           |                      | I               |  |

Drug prices can vary between pharmacies even though it's the same Part D plan.

Look to the next area of the table for estimated total drug + premium costs.

"Total drug + premium cost" is the number to pay attention to.

It is the complete
estimated annual cost
of the selected drugs
at the pharmacy listed
in the column.

#### Monthly drug costs.

If you entered your prescriptions by monthly amounts, it's easy to see cash flow here.

Those with expensive drugs will see their monthly costs vary as they hit the deductible, pay copays, enter the coverage gap, and again as they leave the coverage gap.