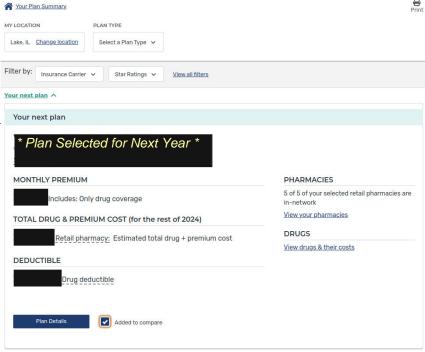

#### **Drug Plan List**

On the next page we'll examine a single plan listing

If you've logged in, your current MONTHLY PREMIUM plan will be listed first. If you do nothing, this plan will begin January 1st. DEDUCTIBLE Enrolling in a new policy

automatically cancels the old

Logged in or not, a list of the available plans in your area is shown next.

one on January 1st.

This area happens to have 22 available. The first 10 are listed with navigation buttons at the bottom for the rest.

#### Drug Plan List Item

Make sure you scroll down and understand which pharmacy provides the best prices before enrolling.

To enroll online,
click the green
"Enroll" button. If
the plan you're
looking at is the
one you're slated to
be enrolled in
automatically for
next year "Your
next plan" appears
instead of the Enroll
button.