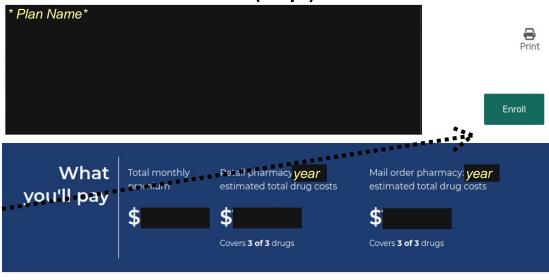

#### Drug Plan List Item

Make sure you scroll down and understand which pharmacy provides the best prices before enrolling.

To enroll online,
click the green
"Enroll" button. If
the plan you're
looking at is the
one you're slated to
be enrolled in
automatically for
next year "Your
next plan" appears
instead of the Enroll
button.

To enroll by phone, call the Non -members number listed beneath the plan name/type/id information to the right of this yellow box.

Plan Details (top)

| Overview <b>Dr</b>             | ug Coverage         | Star Ratings              |                      |                 |  |
|--------------------------------|---------------------|---------------------------|----------------------|-----------------|--|
| Overview                       | /                   |                           |                      |                 |  |
| PREMIUMS                       |                     |                           |                      |                 |  |
| Total monthly pre              | mium                |                           |                      |                 |  |
| DEDUCTIBLES  The amount you mo | ust pay each year b | efore your plan starts to | pay for covered serv | rices or drugs. |  |
| Drug deductible                |                     |                           |                      |                 |  |
| CONTACT INFORI                 | MATION              |                           |                      |                 |  |
| Plan address                   |                     |                           |                      | I               |  |

Drug prices can vary between pharmacies even though it's the same Part D plan.

Look to the next area of the table for estimated total drug + premium costs.

"Total drug + premium cost" is the number to pay attention to.

It is the complete
estimated annual cost
of the selected drugs
at the pharmacy listed
in the column.