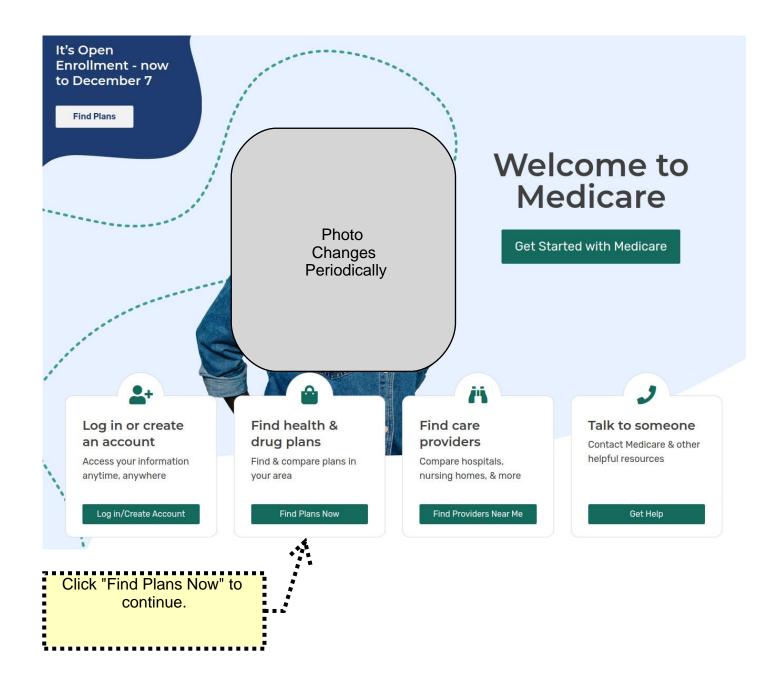

#### **Explore your Medicare coverage** options

Pick your 2025 plan from Oct. 15 - Dec. 7.

First time joining a Medicare health or drug plan?

| Find Medicare he                                                                                                                 | ealth & drug plans                                         |
|----------------------------------------------------------------------------------------------------------------------------------|------------------------------------------------------------|
| <b>2</b> Use your account                                                                                                        | Continue without logging in                                |
| Save time by logging in                                                                                                          | Choose the year you need coverage and enter your ZIP code: |
| Get a summary of your current coverage     Use your saved drugs & pharmacies to compare plan costs  Log In                       | COVERAGE FOR  2025 2024                                    |
| Don't have an account? <u>Create one.</u>                                                                                        | ZIP CODE                                                   |
|                                                                                                                                  | Continue                                                   |
| We're working anonymously without a logon. Enter your zip code, and if asked, select your county. Then click "Continue" to begin | Next, select the type of plan you want                     |
|                                                                                                                                  |                                                            |
|                                                                                                                                  | Medicare Advantage Plan (Part C)                           |
| Select "Medicare drug plan (Part D)"                                                                                             | Medicare drug plan (Part D)  Medigap policy                |
| and click "Find Plans"                                                                                                           | Which type of plan should I choose? (i)                    |
|                                                                                                                                  | Find Plans Go Back                                         |

Next you'll be presented with the following screen, to begin the process of determining the best Part D plan for you.