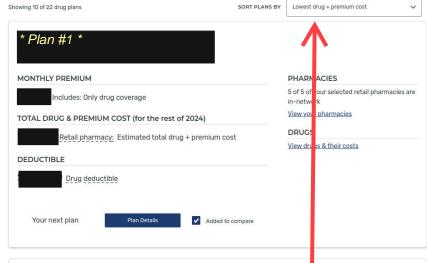

**IMPORTANT TIP:** IF YOU ENTERED DRUGS

Plan #2

Ensure, every time that you visit the results page showing available drug plans that SORT PLANS BY is set to "Lowest drug + premium cost"

> No drugs? Consider sorting by "Lowest monthly premium"

Next we'll closely examine an individual plan in this list.

#### Drug Plan List Item

Make sure you scroll down and understand which pharmacy provides the best prices before enrolling.

To enroll online,
click the green
"Enroll" button. If
the plan you're
looking at is the
one you're slated to
be enrolled in
automatically for
next year "Your
next plan" appears
instead of the Enroll
button.