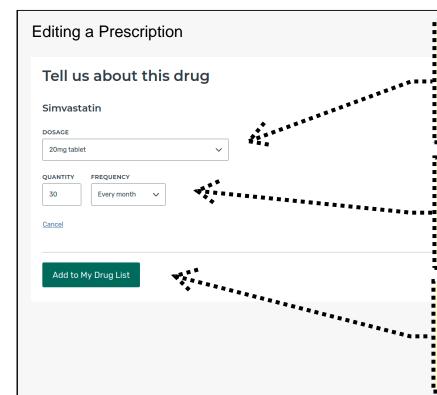

Some drug names have extra descriptors, choose the one that most closely matches your Rx.

Click "Add Drug" to specify dosage and guantities.

This drop down shows standard dosages. If yours does not appear, you can add it, however, if the dosage is not listed, re-check the drug name, you may have entered the incorrect variant.

Defaults to the most common dosage and monthly quantity.

Set Frequency to "Every month" it will make it easier to see the cash flow in the final report.

When everything looks good, click "Add to My Drug List" to add and return. Otherwise, use the little 'Cancel' link above to return without adding.